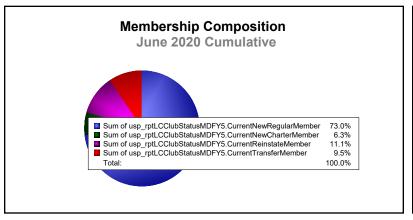

| 208                         | -81                      |
| 2018-2019 | 0            | 2                | -2                     | 83             | 2                  | 12                   | 3                   | 100                      | 213                         | -113                     |
| 2019-2020 | 0            | 4                | -4                     | 92             | 8                  | 14                   | 12                  | 126                      | 214                         | -88                      |
| Average   | 0            | 3                | -2                     | 120            | 13                 | 9                    | 7                   | 150                      | 215                         | -65                      |









MBR0065 Page 1 of 1 9/9/2020 2:55:58AM