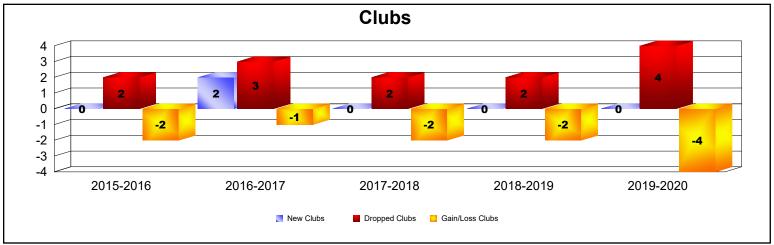

## **Multiple District 39**

| Year      | New<br>Clubs | Dropped<br>Clubs | Gain/<br>Loss<br>Clubs | New<br>Members | Charter<br>Members | Reinstate<br>Members | Transfer<br>Members | Total<br>Member<br>Added | Total<br>Members<br>Dropped | Gain/<br>Loss<br>Members |
|-----------|--------------|------------------|------------------------|----------------|--------------------|----------------------|---------------------|--------------------------|-----------------------------|--------------------------|
| 2015-2016 | 0            | 2                | -2                     | 161            | 2                  | 7                    | 8                   | 178                      | 223                         | -45                      |
| 2016-2017 | 2            | 3                | -1                     | 152            | 52                 | 6                    | 7                   | 217                      | 215                         | 2                        |
| 2017-2018 | 0            | 2                | -2                     | 111            | 2                  | 8                    | 6                   | 127                      | 208                         | -81                      |
| 2018-2019 | 0            | 2                | -2                     | 83             | 2                  | 12                   | 3                   | 100                      | 213                         | -113                     |
| 2019-2020 | 0            | 4                | -4                     | 92             | 8                  | 14                   | 12                  | 126                      | 214                         | -88                      |
| Average   | 0            | 3                | -2                     | 120            | 13                 | 9                    | 7                   | 150                      | 215                         | -65                      |