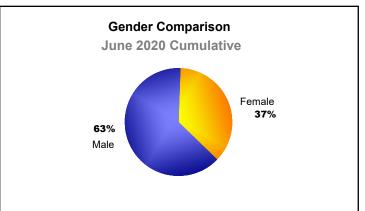

| 208                         | -81                      |
| 2018-2019 | 0            | 2                | -2                     | 83             | 2                  | 12                   | 3                   | 100                      | 213                         | -113                     |
| 2019-2020 | 0            | 4                | -4                     | 92             | 8                  | 14                   | 12                  | 126                      | 214                         | -88                      |
| Average   | 0            | 3                | -2                     | 120            | 13                 | 9                    | 7                   | 150                      | 215                         | -65                      |









MBR0065 Page 1 of 1 9/9/2020 2:55:58AM