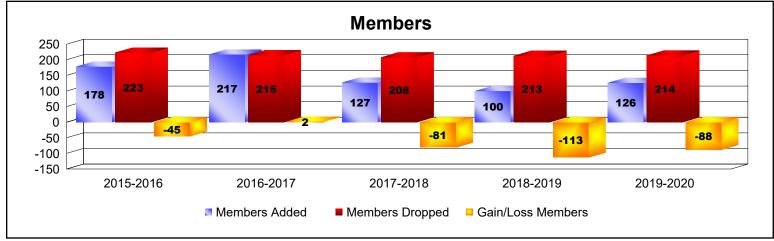

## **Multiple District 39**

| Year      | New<br>Clubs | Dropped<br>Clubs | Gain/<br>Loss<br>Clubs | New<br>Members | Charter<br>Members | Reinstate<br>Members | Transfer<br>Members | Total<br>Member<br>Added | Total<br>Members<br>Dropped | Gain/<br>Loss<br>Members |
|-----------|--------------|------------------|------------------------|----------------|--------------------|----------------------|---------------------|--------------------------|-----------------------------|--------------------------|
| 2015-2016 | 0            | 2                | -2                     | 161            | 2                  | 7                    | 8                   | 178                      | 223                         | -45                      |
| 2016-2017 | 2            | 3                | -1                     | 152            | 52                 | 6                    | 7                   | 217                      | 215                         | 2                        |
| 2017-2018 | 0            | 2                | -2                     | 111            | 2                  | 8                    | 6                   | 127                      | 208                         | -81                      |
| 2018-2019 | 0            | 2                | -2                     | 83             | 2                  | 12                   | 3                   | 100                      | 213                         | -113                     |
| 2019-2020 | 0            | 4                | -4                     | 92             | 8                  | 14                   | 12                  | 126                      | 214                         | -88                      |
| Average   | 0            | 3                | -2                     | 120            | 13                 | 9                    | 7                   | 150                      | 215                         | -65                      |